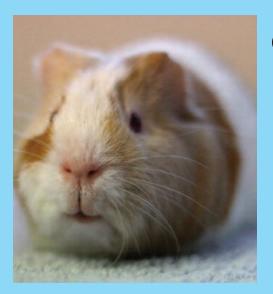

## **Guinea Foul**

Timmy the guinea pig was dumped on a golf course in Nelson with his friend Tommy. He gave the inspectors the run around and he is lucky not to have been captured by foxes. A trap was set for set for them and Timmy was caught. As we go to press they have luckily found and trapped Tommy and they are both safe in our care.